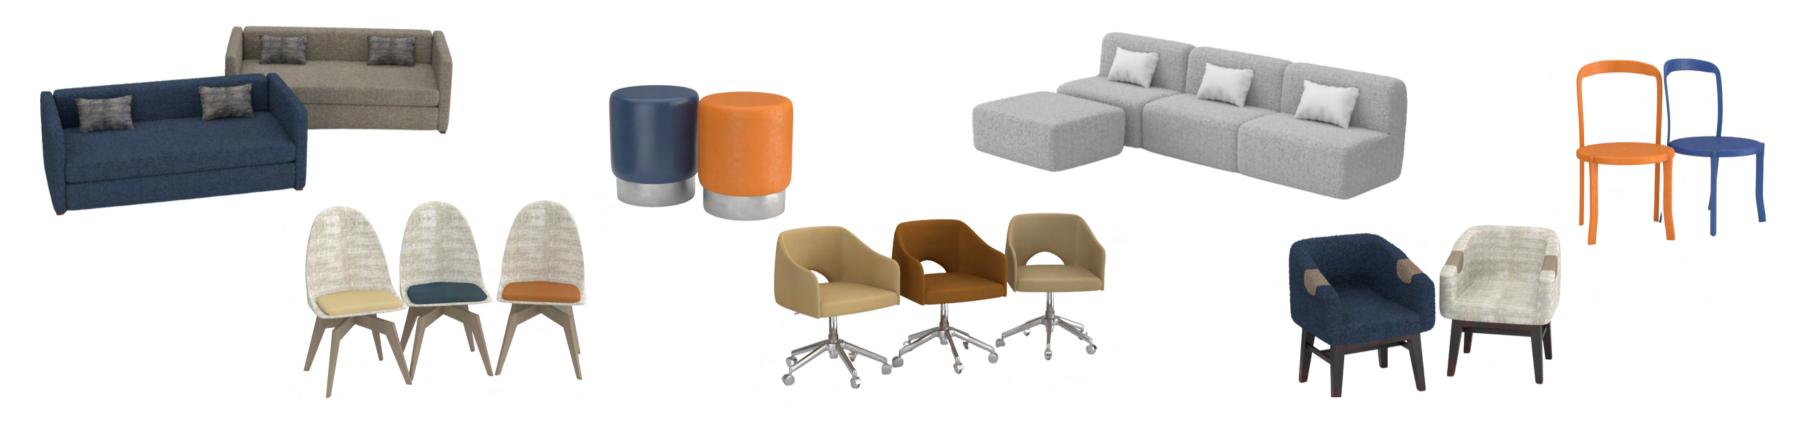

s, the HF Curated Collection can be mixed-n-matched to achieve your desired look.











#### Mix-N-Match

With design aesthetics ranging from neutral, transitional, to bold, Naturally Refined will allow you the flexibility to meet the needs of your guest.

#### How does it work?

- Select your finish palette. Your finish palette includes 3 curated options including wall vinyls, paints, and carpeting.
- Select your seating & upholstery.
  The seating package comes with product options and upholstery options. Plus choose from an array of accent pillow fabrics.
- Let's talk lighting and artwork. Like with the seating & upholstery, you have a few options in the lighting category.



### Select your wall finishes Mix-N-Match









#### Select your seating & upholstery

### Mix-N-Match



## Mix-N-Match Select your lighting & artwork





















King Room



Double Queen Room

# Layouts for every room type







King Suite

King Studio

One Room Suite







We love hotels – and we're here to help. Our experienced team is just a call or email away.