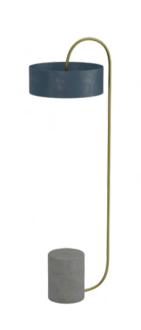

achieve your desired look.











#### Mix-N-Match

With design aesthetics ranging from neutral, transitional, to bold, Naturally Refined will allow you the flexibility to meet the needs of your guest.

#### How does it work?

- Select your finish palette. Your finish palette includes 3 curated options including wall vinyls, paints, and carpeting.
- Select your seating & upholstery.
  The seating package comes with product options and upholstery options. Plus choose from an array of accent pillow fabrics.
- Let's talk lighting and artwork. Like with the seating & upholstery, you have a few options in the lighting category.



### Select your wall finishes Mix-N-Match









#### Select your seating & upholstery

### Mix-N-Match



## Mix-N-Match Select your lighting & artwork





















King Room



Double Queen Room

# Layouts for every room type







King Suite

King Studio

One Room Suite







We love hotels – and we're here to help. Our experienced team is just a call or email away.