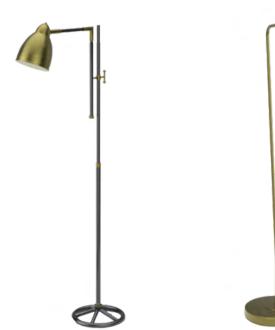

hieve your desired look.











#### Mix-N-Match

With design aesthetics ranging from neutral, transitional, to bold, Naturally Refined will allow you the flexibility to meet the needs of your guest.

#### How does it work?

- Select your finish palette. Your finish palette includes 3 curated options including wall vinyls, paints, and carpeting.
- Select your seating & upholstery.
  The seating package comes with product options and upholstery options. Plus choose from an array of accent pillow fabrics.
- Let's talk lighting and artwork. Like with the seating & upholstery, you have a few options in the lighting category.



### Select your wall finishes Mix-N-Match









#### Select your seating & upholstery

### Mix-N-Match



## Mix-N-Match Select your lighting & artwork





















King Room



Double Queen Room

# Layouts for every room type







King Suite

King Studio

One Room Suite







We love hotels – and we're here to help. Our experienced team is just a call or email away.