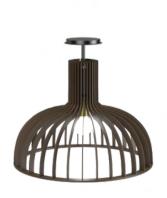

o achieve your desired look.











#### Mix-N-Match

With design aesthetics ranging from neutral, transitional, to bold, Naturally Refined will allow you the flexibility to meet the needs of your guest.

#### How does it work?

- Select your finish palette. Your finish palette includes 3 curated options including wall vinyls, paints, and carpeting.
- Select your seating & upholstery.
  The seating package comes with product options and upholstery options. Plus choose from an array of accent pillow fabrics.
- Let's talk lighting and artwork. Like with the seating & upholstery, you have a few options in the lighting category.



### Select your wall finishes Mix-N-Match









#### Select your seating & upholstery

### Mix-N-Match



## Mix-N-Match Select your lighting & artwork





















King Room



Double Queen Room

# Layouts for every room type







King Suite

King Studio

One Room Suite







We love hotels – and we're here to help. Our experienced team is just a call or email away.