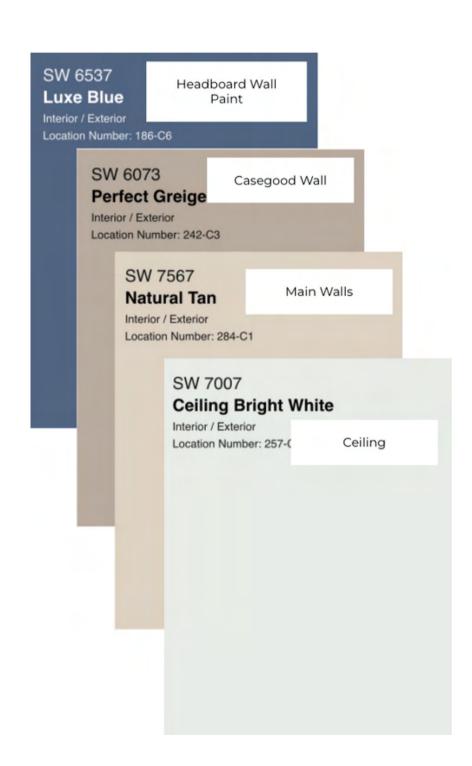

ive or located in an urban market and want to bring the dramatics, the HF Curated Collection can be mixed-n-matched to achieve your desired look.











#### Mix-N-Match

With design aesthetics ranging from neutral, transitional, to bold, Naturally Refined will allow you the flexibility to meet the needs of your guest.

#### How does it work?

- Select your finish palette. Your finish palette includes 3 curated options including wall vinyls, paints, and carpeting.
- Select your seating & upholstery.
  The seating package comes with product options and upholstery options. Plus choose from an array of accent pillow fabrics.
- Let's talk lighting and artwork. Like with the seating & upholstery, you have a few options in the lighting category.



### Select your wall finishes Mix-N-Match









#### Select your seating & upholstery

### Mix-N-Match



## Mix-N-Match Select your lighting & artwork





















King Room



Double Queen Room

# Layouts for every room type







King Suite

King Studio

One Room Suite







We love hotels – and we're here to help. Our experienced team is just a call or email away.