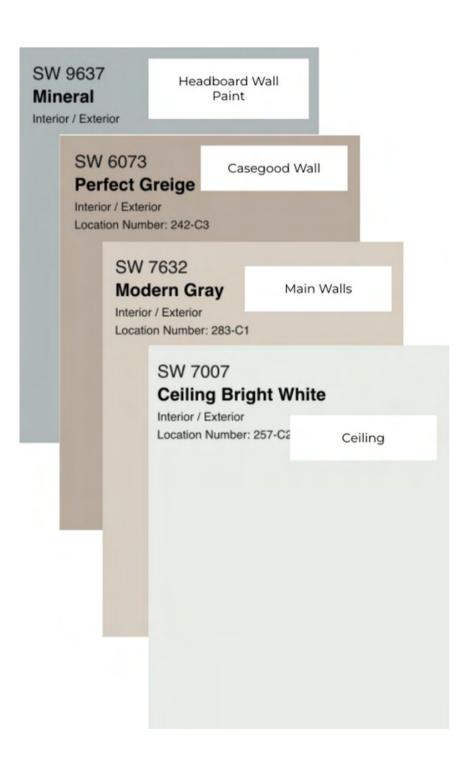

or located in an urban market and want to bring the dramatics, the HF Curated Collection can be mixed-n-matched to achieve your desired look.











#### Mix-N-Match

With design aesthetics ranging from neutral, transitional, to bold, Naturally Refined will allow you the flexibility to meet the needs of your guest.

#### How does it work?

- Select your finish palette. Your finish palette includes 3 curated options including wall vinyls, paints, and carpeting.
- Select your seating & upholstery.
  The seating package comes with product options and upholstery options. Plus choose from an array of accent pillow fabrics.
- Let's talk lighting and artwork. Like with the seating & upholstery, you have a few options in the lighting category.



### Select your wall finishes Mix-N-Match









#### Select your seating & upholstery

### Mix-N-Match



## Mix-N-Match Select your lighting & artwork





















King Room



Double Queen Room

# Layouts for every room type







King Suite

King Studio

One Room Suite







We love hotels – and we're here to help. Our experienced team is just a call or email away.